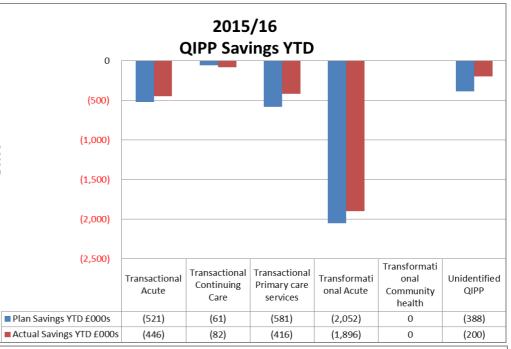

| Actions to Implement                        |                                   |                                       |  |  |  |
| Non Recurrent Measures - Health             | 0                                 | 0                                     |  |  |  |
| Non Recurrent Measures - ASC                | 0                                 | 0                                     |  |  |  |
| Actions to Implement Sub-Total              | 0                                 | 0                                     |  |  |  |
| Total Mitigation                            | 380                               | 380                                   |  |  |  |
| NET RISK / HEADROOM 0                       |                                   |                                       |  |  |  |





## NORTH EAST LINCOLNSHIRE CCG 2016/17 BUDGETS

| 2015/16 (@      | 2 Nov15)       |                                                        | 2016/17            |                           |                  |
|-----------------|----------------|--------------------------------------------------------|--------------------|---------------------------|------------------|
| BUDGET<br>£'000 | FOT<br>£'000   |                                                        | RECURRENT<br>£'000 | NON<br>RECURRENT<br>£'000 | IN YEAR<br>£'000 |
|                 |                | Primary Care                                           |                    |                           |                  |
| 1,966           | 2,040          | Les                                                    | 1,532