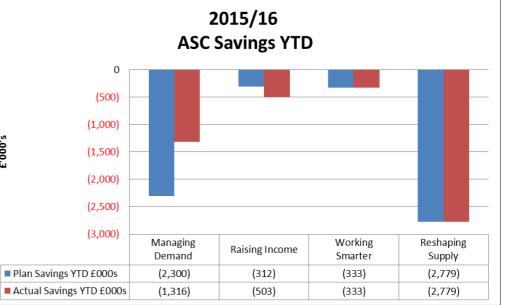

Actions to Implement                        |                                   |                                       |  |  |  |
| Non Recurrent Measures - Health             | 0                                 | 0                                     |  |  |  |
| Non Recurrent Measures - ASC                | 0                                 | 0                                     |  |  |  |
| Actions to Implement Sub-Total              | 0                                 | 0                                     |  |  |  |
| Total Mitigation                            | 380                               | 380                                   |  |  |  |
| NET RISK / HEADROOM 0                       |                                   |                                       |  |  |  |





## NORTH EAST LINCOLNSHIRE CCG 2016/17 BUDGETS

| 2015/16 (@      | 2 Nov15)       |                                                        | 2016/17            |                           |                  |
|-----------------|----------------|--------------------------------------------------------|--------------------|---------------------------|------------------|
| BUDGET<br>£'000 | FOT<br>£'000   |                                                        | RECURRENT<br>£'000 | NON<br>RECURRENT<br>£'000 | IN YEAR<br>£'000 |
|                 |                | Primary Care                                           |                    |                           |                  |
| 1,966           | 2,040          | Les                                                    | 1,532